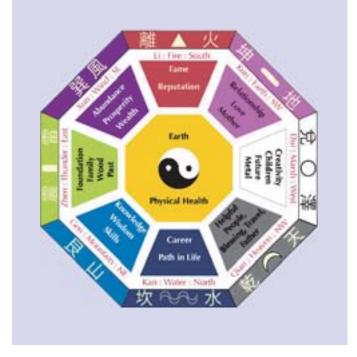

Ample healthy plants, or pots of brightly colored, flowering, and fragrant plants represent life force. Adding red or bright flowers attract positive Qi to our front entranceways. Blossoms of Myer lemon or protection orange trees, even the miniature varieties, symbolize "bearing fruit" in the specific Bagua area they are planted.

Enhance a specific Bagua area by planting a Myer lemon tree.

Michele Duffy, BTB M.F.S. is an Orinda resident who, since 1999, enjoys creating "Space as Medicine" Feng Shui one space at a time, as well as hiking in nature, cooking, spending time with her family; Canyon Ranch Feng Shui Master, International Feng Shui Guild (IFSG) Red Ribbon Professional. For more