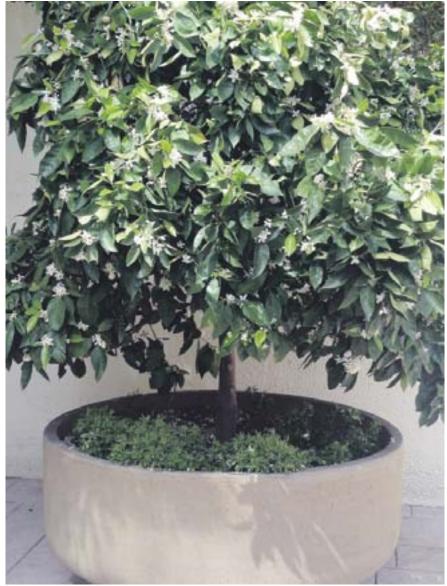

Ample healthy plants, or pots of brightly colored, flowering, and fragrant plants represent life force. Adding red or bright flowers attract positive Qi to our front entranceways. Blossoms of Myer lemon or protection orange trees, even the miniature varieties, symbolize "bearing fruit" in the specific Bagua area they are planted.

Enhance a specific Bagua area by planting a Myer lemon tree.

Michele Duffy, BTB M.F.S. is an Orinda resident who, since 1999, enjoys creating "Space as Medicine" Feng Shui one space at a time, as well as hiking in nature, cooking, spending time with her family; Canyon Ranch Feng Shui Master, International Feng Shui Guild (IFSG) Red Ribbon Professional. For more